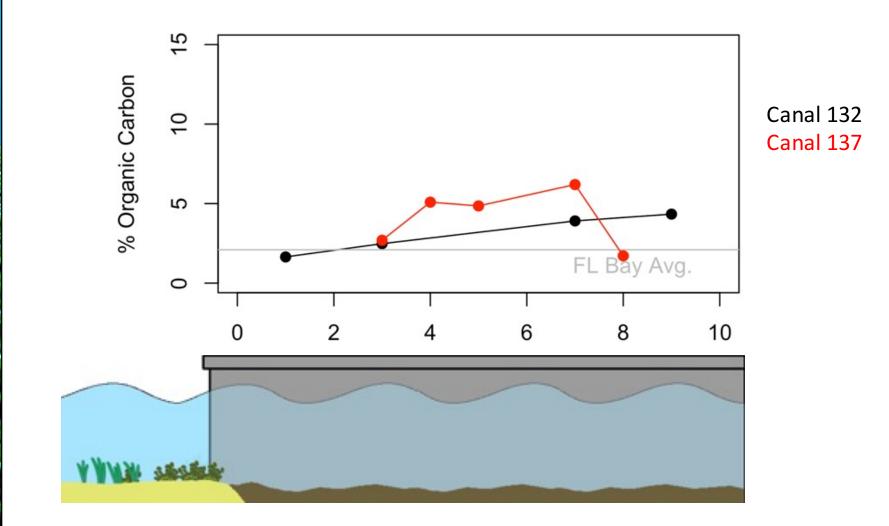

ernational University

WATER QUALITY PROTECTION PROGRAM CANAL RESTORATION ADVISORY SUBCOMMITTEE December 11<sup>th</sup>, 2015

#### Made possible by



Alex Perez SERL Technician



Christian Lopes SERL Technician

#### Made possible by





Townships Homeowner Organizations Individuals



Seagrass Ecosystems Research Lab Florida International University



#### About Us



http://seagrass.fiu.edu jhowa033@fiu.edu

# **Canal Sampling**

## Nine experimental Pairs, Five Technologies Sampled 3 times/year



Quantifying species of seagrass, algae, sponges, corals

# Animal surveys

## Sea wall

### Sediment Characteristics







2015/11/21



















# The Reality of the Canals



50 meters outside canal

25 meters inside canal

























## Canal 132 and 137













































#### Methane release from Canals









http://seagrass.fiu.edu jhowa033@fiu.edu

#### Sediment Density



#### Florida Bay Seagrass Sediment



Global Seagrass Sediment



# Sediment Organic Carbon



#### Sediment Phosphorus