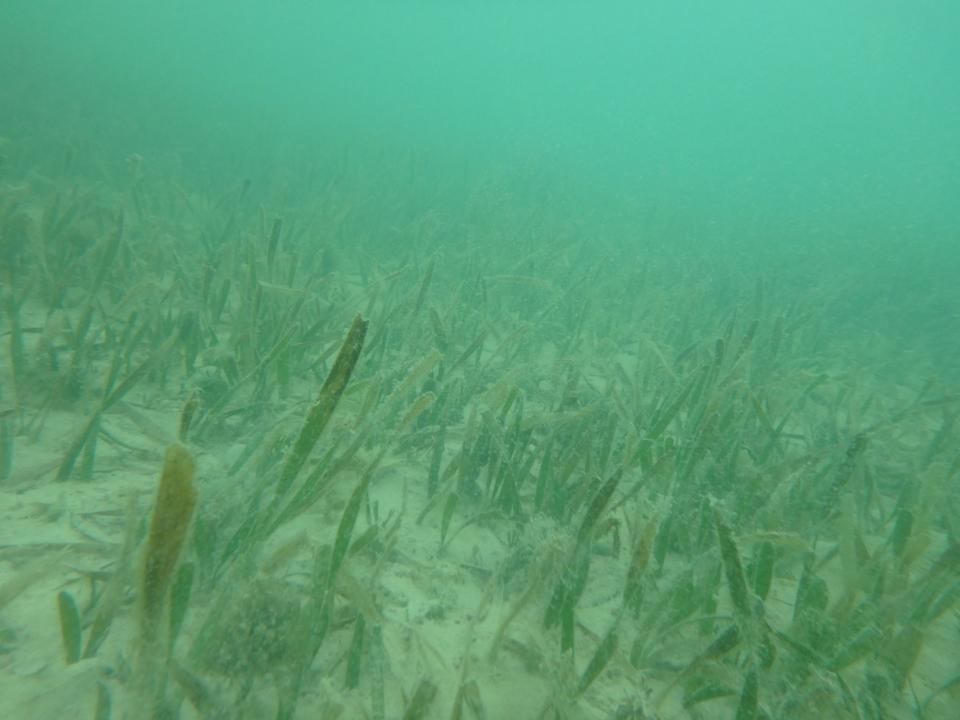

## Nine experimental Pairs, Five Technologies Sampled 3 times/year

Quantifying species of seagrass, algae, sponges, corals