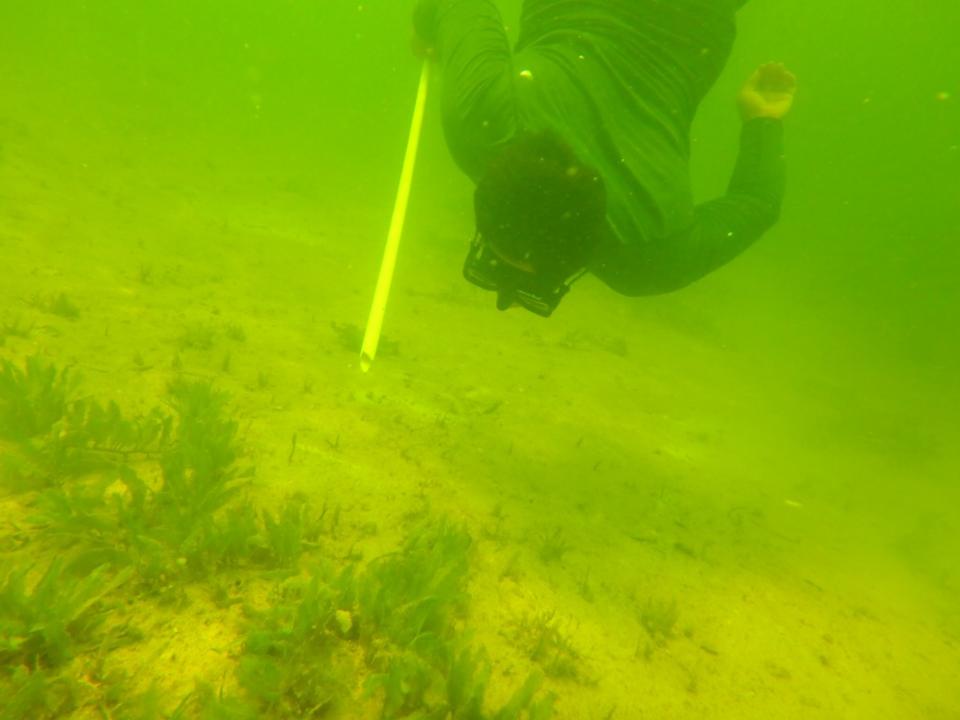

## Nine experimental Pairs, Five Technologies Sampled 3 times/year

Quantifying species of seagrass, algae, sponges, corals