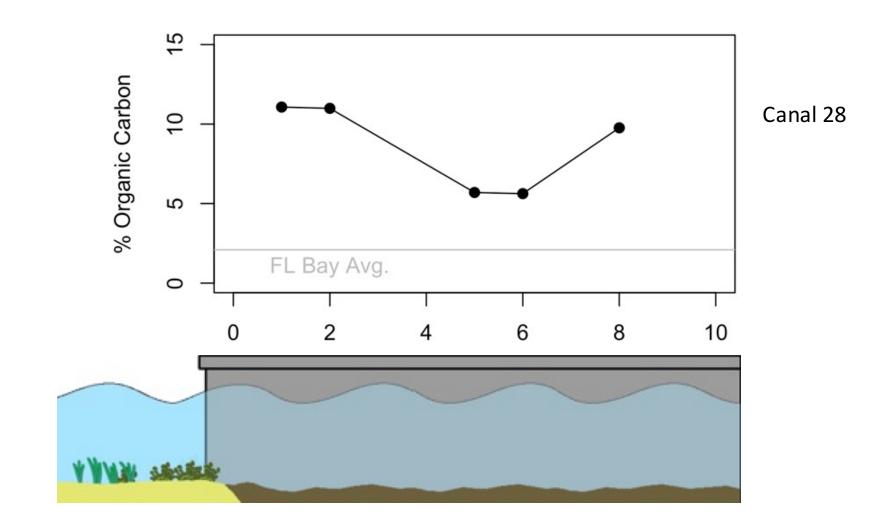

agrass Ecosystems Research Lab Florida International University

WATER QUALITY PROTECTION PROGRAM CANAL RESTORATION ADVISORY SUBCOMMITTEE December 11<sup>th</sup>, 2015

#### Made possible by



Alex Perez SERL Technician



Christian Lopes SERL Technician

#### Made possible by





Townships Homeowner Organizations Individuals



Seagrass Ecosystems Research Lab Florida International University



#### About Us



http://seagrass.fiu.edu jhowa033@fiu.edu

# **Canal Sampling**

## Nine experimental Pairs, Five Technologies Sampled 3 times/year



Quantifying species of seagrass, algae, sponges, corals

# Animal surveys

## Sea wall

### Sediment Characteristics







2015/11/21



















# The Reality of the Canals



50 meters outside canal

25 meters inside canal

























## Canal 132 and 137













































#### Methane release from Canals









http://seagrass.fiu.edu jhowa033@fiu.edu

#### Sediment Density



#### Florida Bay Seagrass Sediment



Global Seagrass Sediment



# Sediment Organic Carbon



#### Sediment Phosphorus