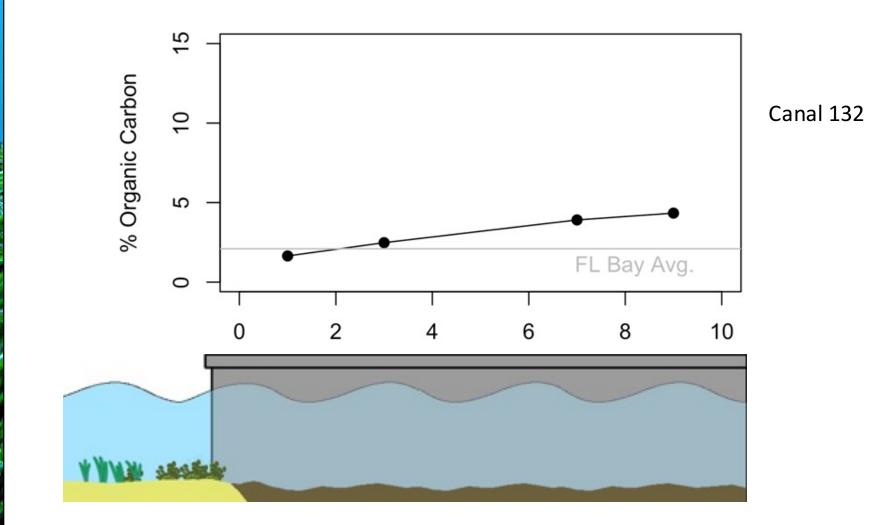

nternational University

WATER QUALITY PROTECTION PROGRAM CANAL RESTORATION ADVISORY SUBCOMMITTEE December 11<sup>th</sup>, 2015

#### Made possible by



Alex Perez SERL Technician



Christian Lopes SERL Technician

#### Made possible by





Townships Homeowner Organizations Individuals



Seagrass Ecosystems Research Lab Florida International University



#### About Us



http://seagrass.fiu.edu jhowa033@fiu.edu

# **Canal Sampling**

## Nine experimental Pairs, Five Technologies Sampled 3 times/year



Quantifying species of seagrass, algae, sponges, corals

# Animal surveys

## Sea wall

### Sediment Characteristics







2015/11/21



















# The Reality of the Canals



50 meters outside canal

25 meters inside canal

























## Canal 132 and 137













































#### Methane release from Canals









http://seagrass.fiu.edu jhowa033@fiu.edu

#### Sediment Density



#### Florida Bay Seagrass Sediment



Global Seagrass Sediment



# Sediment Organic Carbon



#### Sediment Phosphorus