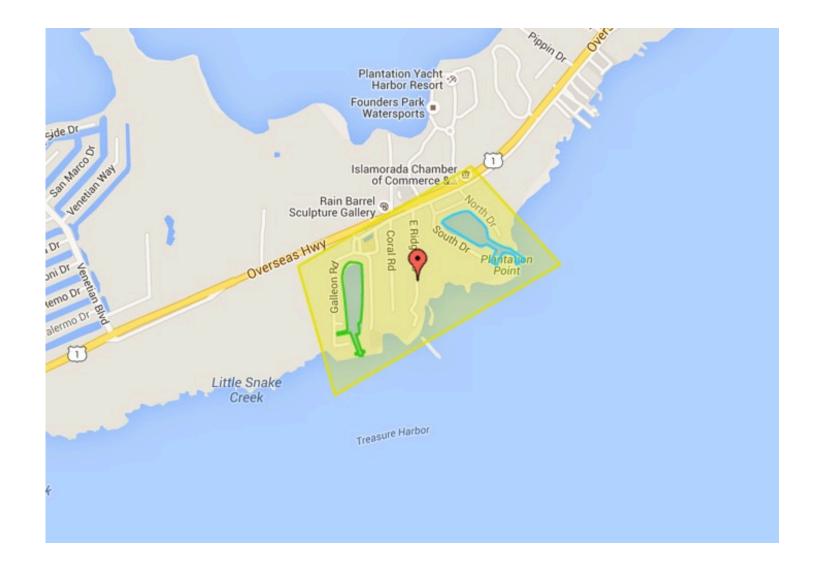

rida International University

WATER QUALITY PROTECTION PROGRAM CANAL RESTORATION ADVISORY SUBCOMMITTEE December 11<sup>th</sup>, 2015

#### Made possible by



Alex Perez SERL Technician



Christian Lopes SERL Technician

#### Made possible by





Townships Homeowner Organizations Individuals



Seagrass Ecosystems Research Lab Florida International University



#### About Us



http://seagrass.fiu.edu jhowa033@fiu.edu

# **Canal Sampling**

## Nine experimental Pairs, Five Technologies Sampled 3 times/year



Quantifying species of seagrass, algae, sponges, corals

# Animal surveys

## Sea wall

### Sediment Characteristics







2015/11/21



















# The Reality of the Canals



50 meters outside canal

25 meters inside canal

























## Canal 132 and 137













































#### Methane release from Canals









http://seagrass.fiu.edu jhowa033@fiu.edu

#### Sediment Density



#### Florida Bay Seagrass Sediment



Global Seagrass Sediment



# Sediment Organic Carbon



#### Sediment Phosphorus