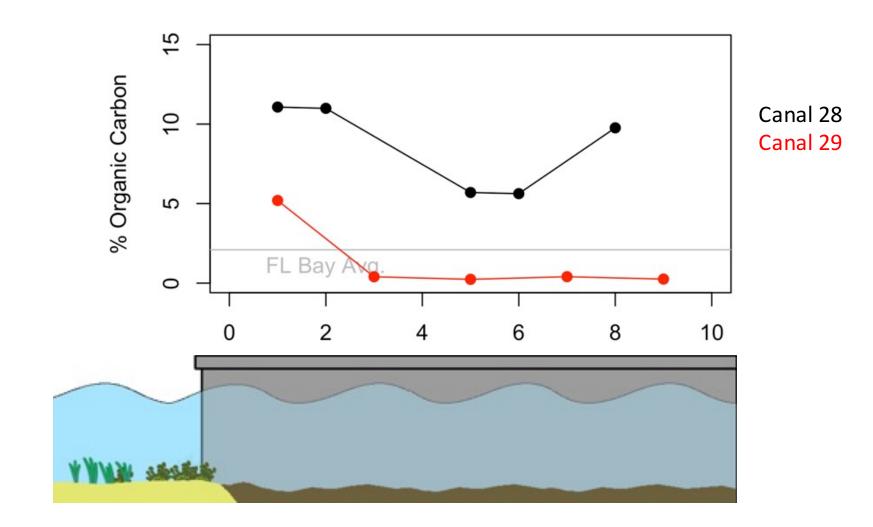

rass Ecosystems Research Lab Florida International University

WATER QUALITY PROTECTION PROGRAM CANAL RESTORATION ADVISORY SUBCOMMITTEE December 11<sup>th</sup>, 2015

#### Made possible by



Alex Perez SERL Technician



Christian Lopes SERL Technician

#### Made possible by





Townships Homeowner Organizations Individuals



Seagrass Ecosystems Research Lab Florida International University



#### About Us



http://seagrass.fiu.edu jhowa033@fiu.edu

# **Canal Sampling**

## Nine experimental Pairs, Five Technologies Sampled 3 times/year



Quantifying species of seagrass, algae, sponges, corals

# Animal surveys

## Sea wall

### Sediment Characteristics







2015/11/21



















# The Reality of the Canals



50 meters outside canal

25 meters inside canal

























## Canal 132 and 137













































#### Methane release from Canals









http://seagrass.fiu.edu jhowa033@fiu.edu

#### Sediment Density



#### Florida Bay Seagrass Sediment



Global Seagrass Sediment



# Sediment Organic Carbon



#### Sediment Phosphorus