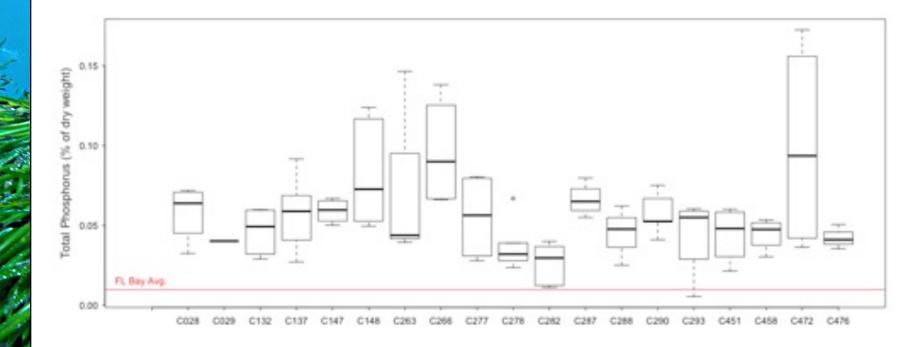

anizations Individuals



Seagrass Ecosystems Research Lab Florida International University



#### About Us



http://seagrass.fiu.edu jhowa033@fiu.edu

# **Canal Sampling**

## Nine experimental Pairs, Five Technologies Sampled 3 times/year



Quantifying species of seagrass, algae, sponges, corals

# Animal surveys

## Sea wall

### Sediment Characteristics







2015/11/21



















# The Reality of the Canals



50 meters outside canal

25 meters inside canal

























## Canal 132 and 137













































#### Methane release from Canals









http://seagrass.fiu.edu jhowa033@fiu.edu

#### Sediment Density



#### Florida Bay Seagrass Sediment



Global Seagrass Sediment



# Sediment Organic Carbon



#### Sediment Phosphorus