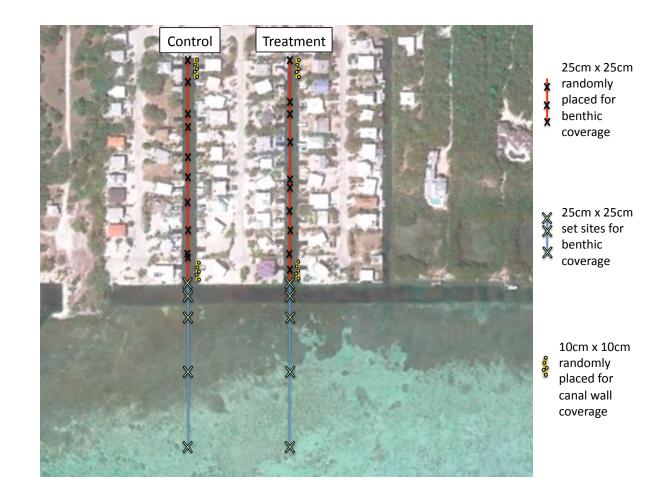

## Nine experimental Pairs, Five Technologies Sampled 3 times/year

Quantifying species of seagrass, algae, sponges, corals

## Sea wall