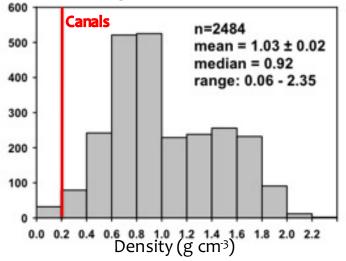

ician

#### Made possible by





Townships Homeowner Organizations Individuals



Seagrass Ecosystems Research Lab Florida International University



#### About Us



http://seagrass.fiu.edu jhowa033@fiu.edu

# **Canal Sampling**

## Nine experimental Pairs, Five Technologies Sampled 3 times/year



Quantifying species of seagrass, algae, sponges, corals

# Animal surveys

## Sea wall

### Sediment Characteristics







2015/11/21



















# The Reality of the Canals



50 meters outside canal

25 meters inside canal

























## Canal 132 and 137













































#### Methane release from Canals









http://seagrass.fiu.edu jhowa033@fiu.edu

#### Sediment Density



#### Florida Bay Seagrass Sediment



Global Seagrass Sediment



# Sediment Organic Carbon



#### Sediment Phosphorus