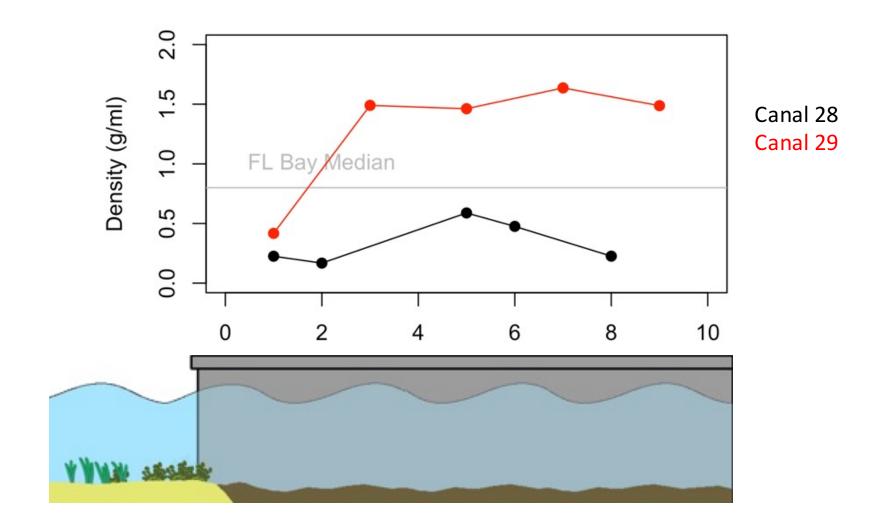

Ecosystems Research Lab Florida International University

WATER QUALITY PROTECTION PROGRAM CANAL RESTORATION ADVISORY SUBCOMMITTEE December 11<sup>th</sup>, 2015

#### Made possible by



Alex Perez SERL Technician



Christian Lopes SERL Technician

#### Made possible by





Townships Homeowner Organizations Individuals



Seagrass Ecosystems Research Lab Florida International University



#### About Us



http://seagrass.fiu.edu jhowa033@fiu.edu

# **Canal Sampling**

## Nine experimental Pairs, Five Technologies Sampled 3 times/year



Quantifying species of seagrass, algae, sponges, corals

# Animal surveys

## Sea wall

### Sediment Characteristics







2015/11/21



















# The Reality of the Canals



50 meters outside canal

25 meters inside canal

























## Canal 132 and 137













































#### Methane release from Canals









http://seagrass.fiu.edu jhowa033@fiu.edu

#### Sediment Density



#### Florida Bay Seagrass Sediment



Global Seagrass Sediment



# Sediment Organic Carbon



#### Sediment Phosphorus