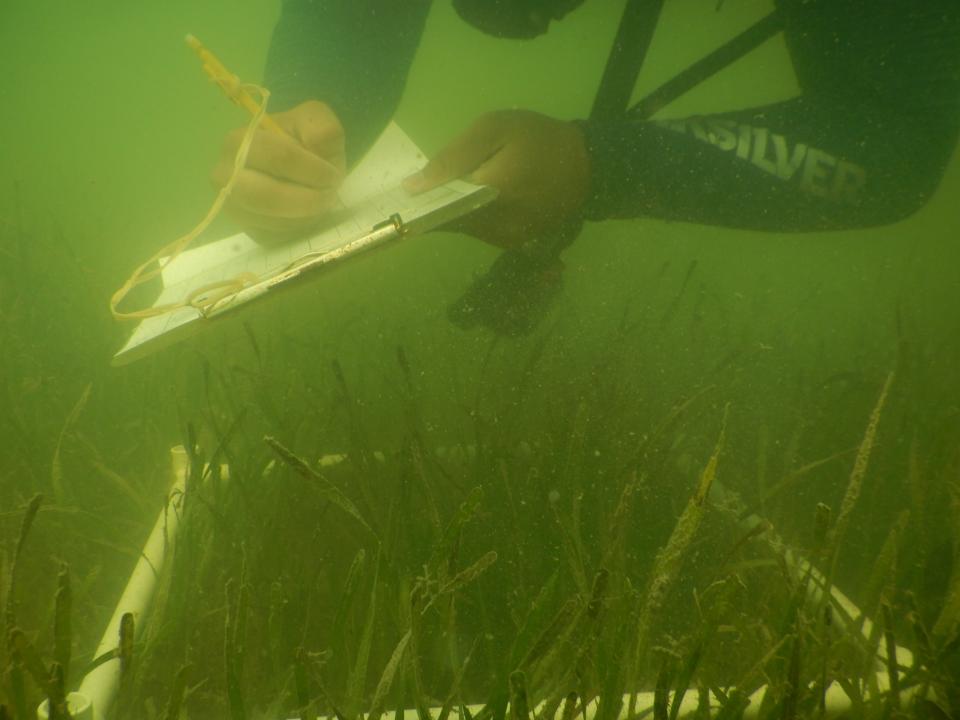

## Nine experimental Pairs, Five Technologies Sampled 3 times/year

Quantifying species of seagrass, algae, sponges, corals