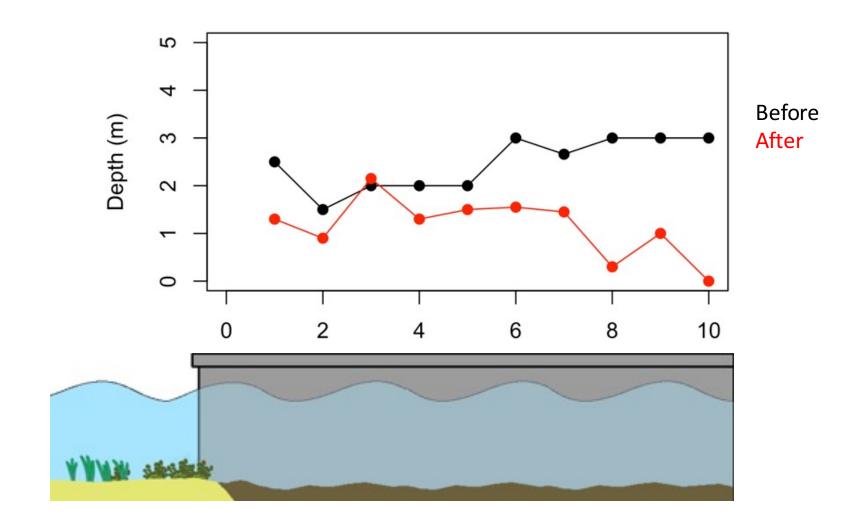

TY PROTECTION PROGRAM CANAL RESTORATION ADVISORY SUBCOMMITTEE December 11<sup>th</sup>, 2015

#### Made possible by



Alex Perez SERL Technician



Christian Lopes SERL Technician

#### Made possible by





Townships Homeowner Organizations Individuals



Seagrass Ecosystems Research Lab Florida International University



#### About Us



http://seagrass.fiu.edu jhowa033@fiu.edu

# **Canal Sampling**

## Nine experimental Pairs, Five Technologies Sampled 3 times/year



Quantifying species of seagrass, algae, sponges, corals

# Animal surveys

## Sea wall

### Sediment Characteristics







2015/11/21



















# The Reality of the Canals



50 meters outside canal

25 meters inside canal

























## Canal 132 and 137













































#### Methane release from Canals









http://seagrass.fiu.edu jhowa033@fiu.edu

#### Sediment Density



#### Florida Bay Seagrass Sediment



Global Seagrass Sediment



# Sediment Organic Carbon



#### Sediment Phosphorus