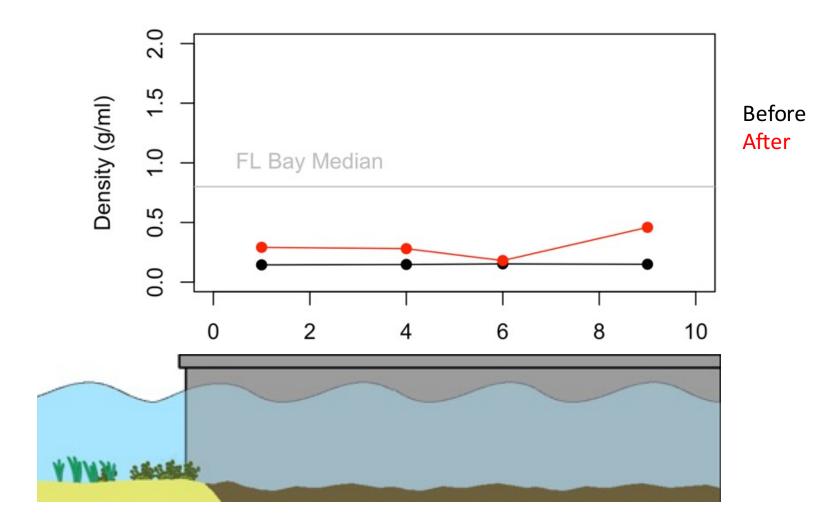

#### Sediment Density

#### Florida Bay Seagrass Sediment

Global Seagrass Sediment