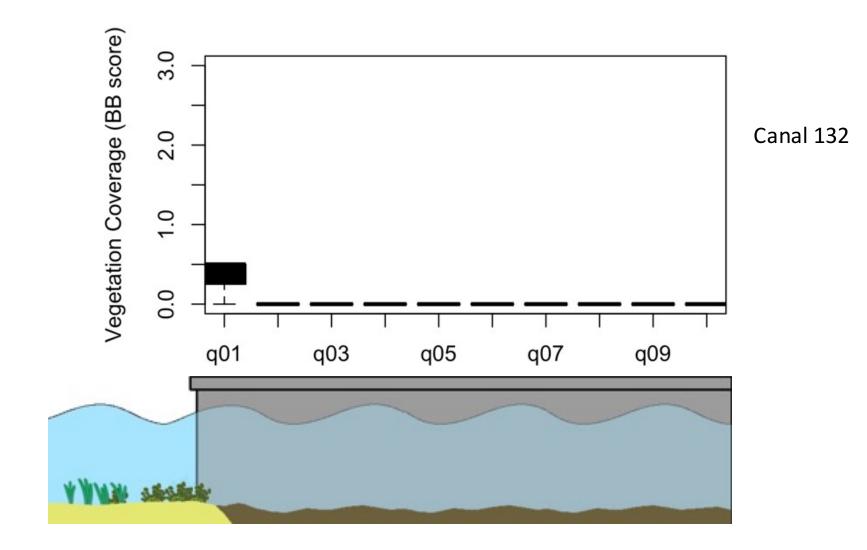

onal University

WATER QUALITY PROTECTION PROGRAM CANAL RESTORATION ADVISORY SUBCOMMITTEE December 11<sup>th</sup>, 2015

#### Made possible by



Alex Perez SERL Technician



Christian Lopes SERL Technician

#### Made possible by





Townships Homeowner Organizations Individuals



Seagrass Ecosystems Research Lab Florida International University



#### About Us



http://seagrass.fiu.edu jhowa033@fiu.edu

# **Canal Sampling**

## Nine experimental Pairs, Five Technologies Sampled 3 times/year



Quantifying species of seagrass, algae, sponges, corals

# Animal surveys

## Sea wall

### Sediment Characteristics







2015/11/21



















# The Reality of the Canals



50 meters outside canal

25 meters inside canal

























## Canal 132 and 137













































#### Methane release from Canals









http://seagrass.fiu.edu jhowa033@fiu.edu

#### Sediment Density



#### Florida Bay Seagrass Sediment



Global Seagrass Sediment



# Sediment Organic Carbon



#### Sediment Phosphorus