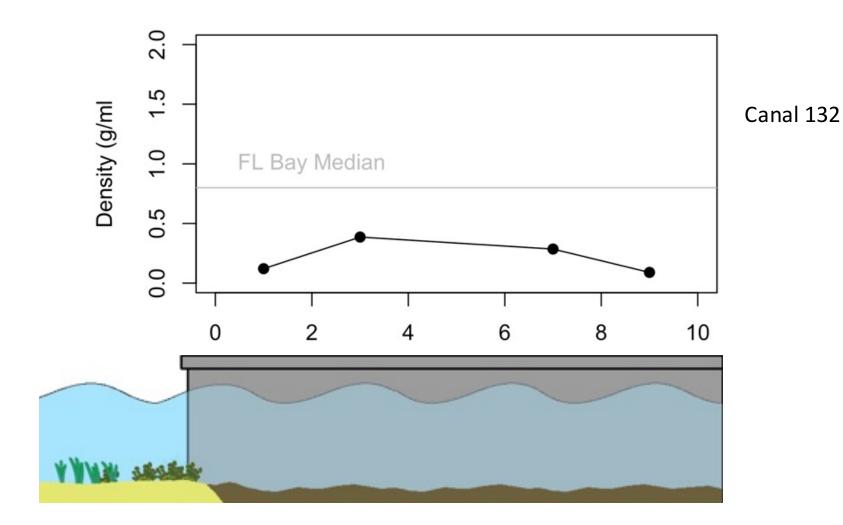

national University

WATER QUALITY PROTECTION PROGRAM CANAL RESTORATION ADVISORY SUBCOMMITTEE December 11<sup>th</sup>, 2015

#### Made possible by



Alex Perez SERL Technician



Christian Lopes SERL Technician

#### Made possible by





Townships Homeowner Organizations Individuals



Seagrass Ecosystems Research Lab Florida International University



#### About Us



http://seagrass.fiu.edu jhowa033@fiu.edu

# **Canal Sampling**

## Nine experimental Pairs, Five Technologies Sampled 3 times/year



Quantifying species of seagrass, algae, sponges, corals

# Animal surveys

## Sea wall

### Sediment Characteristics







2015/11/21



















# The Reality of the Canals



50 meters outside canal

25 meters inside canal

























## Canal 132 and 137













































#### Methane release from Canals









http://seagrass.fiu.edu jhowa033@fiu.edu

#### Sediment Density



#### Florida Bay Seagrass Sediment



Global Seagrass Sediment



# Sediment Organic Carbon



#### Sediment Phosphorus