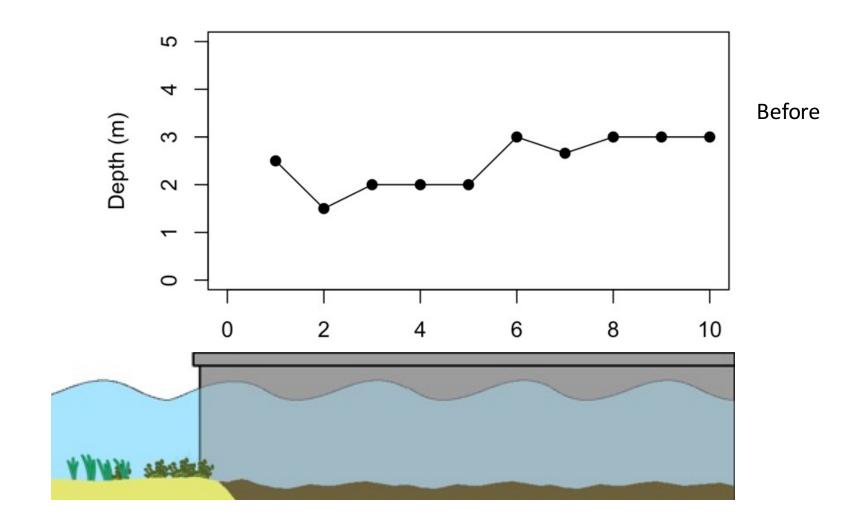

LITY PROTECTION PROGRAM CANAL RESTORATION ADVISORY SUBCOMMITTEE December 11<sup>th</sup>, 2015

#### Made possible by



Alex Perez SERL Technician



Christian Lopes SERL Technician

#### Made possible by





Townships Homeowner Organizations Individuals



Seagrass Ecosystems Research Lab Florida International University



#### About Us



http://seagrass.fiu.edu jhowa033@fiu.edu

# **Canal Sampling**

## Nine experimental Pairs, Five Technologies Sampled 3 times/year



Quantifying species of seagrass, algae, sponges, corals

# Animal surveys

## Sea wall

### Sediment Characteristics







2015/11/21



















# The Reality of the Canals



50 meters outside canal

25 meters inside canal

























## Canal 132 and 137













































#### Methane release from Canals









http://seagrass.fiu.edu jhowa033@fiu.edu

#### Sediment Density



#### Florida Bay Seagrass Sediment



Global Seagrass Sediment



# Sediment Organic Carbon



#### Sediment Phosphorus