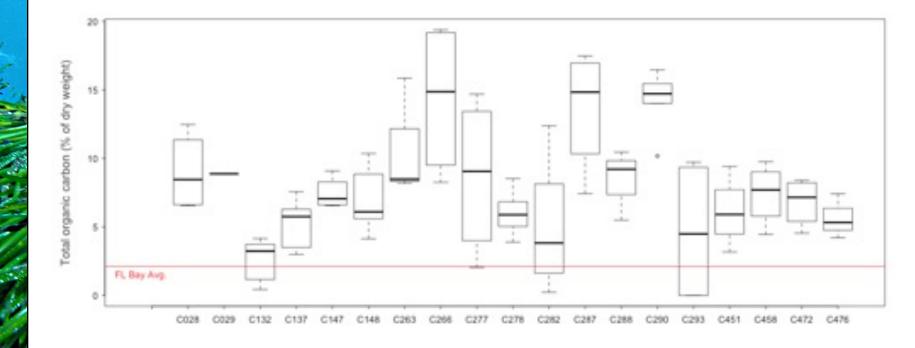

Townships Homeowner Organizations Individuals



Seagrass Ecosystems Research Lab Florida International University



#### About Us



http://seagrass.fiu.edu jhowa033@fiu.edu

# **Canal Sampling**

## Nine experimental Pairs, Five Technologies Sampled 3 times/year



Quantifying species of seagrass, algae, sponges, corals

# Animal surveys

## Sea wall

### Sediment Characteristics







2015/11/21



















# The Reality of the Canals



50 meters outside canal

25 meters inside canal

























## Canal 132 and 137













































#### Methane release from Canals









http://seagrass.fiu.edu jhowa033@fiu.edu

#### Sediment Density



#### Florida Bay Seagrass Sediment



Global Seagrass Sediment



# Sediment Organic Carbon



#### Sediment Phosphorus