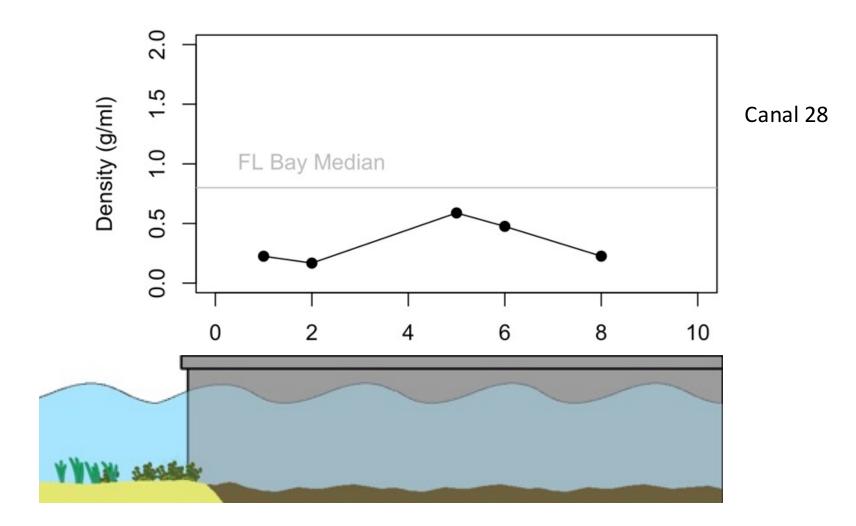

ss Ecosystems Research Lab Florida International University

WATER QUALITY PROTECTION PROGRAM CANAL RESTORATION ADVISORY SUBCOMMITTEE December 11<sup>th</sup>, 2015

#### Made possible by



Alex Perez SERL Technician



Christian Lopes SERL Technician

#### Made possible by





Townships Homeowner Organizations Individuals



Seagrass Ecosystems Research Lab Florida International University



#### About Us



http://seagrass.fiu.edu jhowa033@fiu.edu

# **Canal Sampling**

## Nine experimental Pairs, Five Technologies Sampled 3 times/year



Quantifying species of seagrass, algae, sponges, corals

# Animal surveys

## Sea wall

### Sediment Characteristics







2015/11/21



















# The Reality of the Canals



50 meters outside canal

25 meters inside canal

























## Canal 132 and 137













































#### Methane release from Canals









http://seagrass.fiu.edu jhowa033@fiu.edu

#### Sediment Density



#### Florida Bay Seagrass Sediment



Global Seagrass Sediment



# Sediment Organic Carbon



#### Sediment Phosphorus