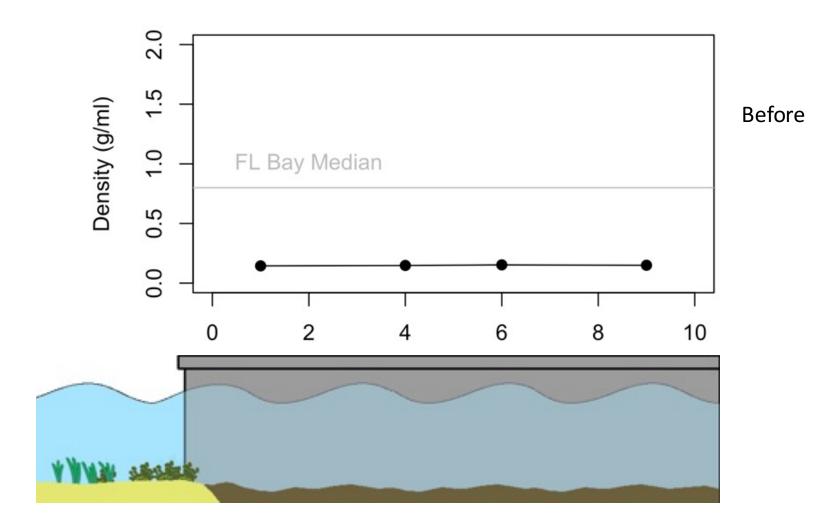

#### Sediment Density

#### Florida Bay Seagrass Sediment

Global Seagrass Sediment