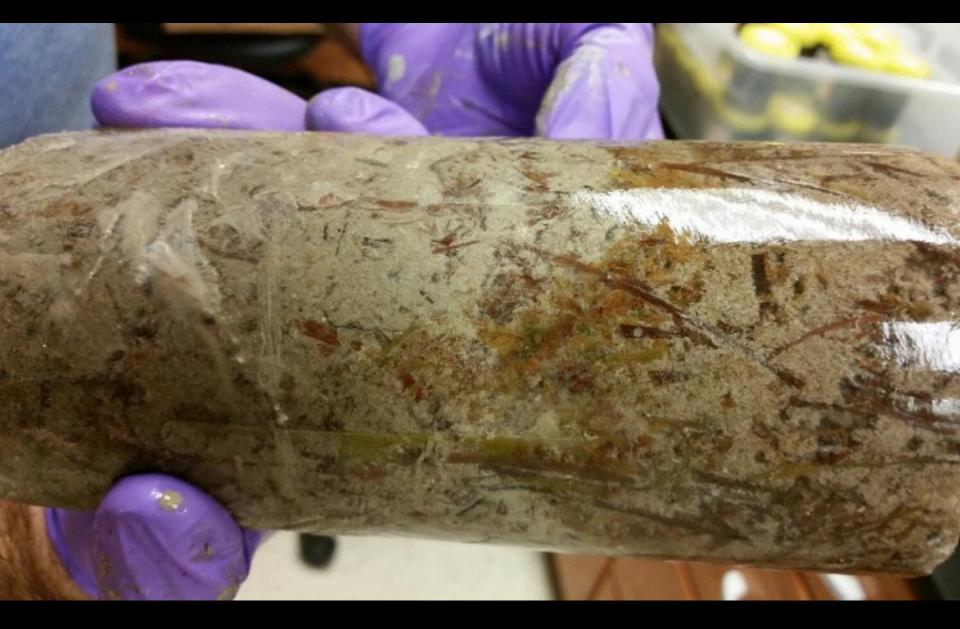

#### Canal Restoration in Monroe County Benthic Monitoring Report



Jason Howard and James Fourqurean Seagrass Ecosystems Research Lab Florida International University

WATER QUALITY PROTECTION PROGRAM CANAL RESTORATION ADVISORY SUBCOMMITTEE December 11<sup>th</sup>, 2015

#### Made possible by



Alex Perez SERL Technician



Christian Lopes SERL Technician

#### Made possible by





Townships Homeowner Organizations Individuals



Seagrass Ecosystems Research Lab Florida International University



#### About Us



http://seagrass.fiu.edu jhowa033@fiu.edu

# **Canal Sampling**

## Nine experimental Pairs, Five Technologies Sampled 3 times/year



Quantifying species of seagrass, algae, sponges, corals

# Animal surveys

## Sea wall

### Sediment Characteristics







2015/11/21



















# The Reality of the Canals



50 meters outside canal

25 meters inside canal

























## Canal 132 and 137













































#### Methane release from Canals









http://seagrass.fiu.edu jhowa033@fiu.edu

#### Sediment Density



#### Florida Bay Seagrass Sediment



Global Seagrass Sediment



# Sediment Organic Carbon



#### Sediment Phosphorus