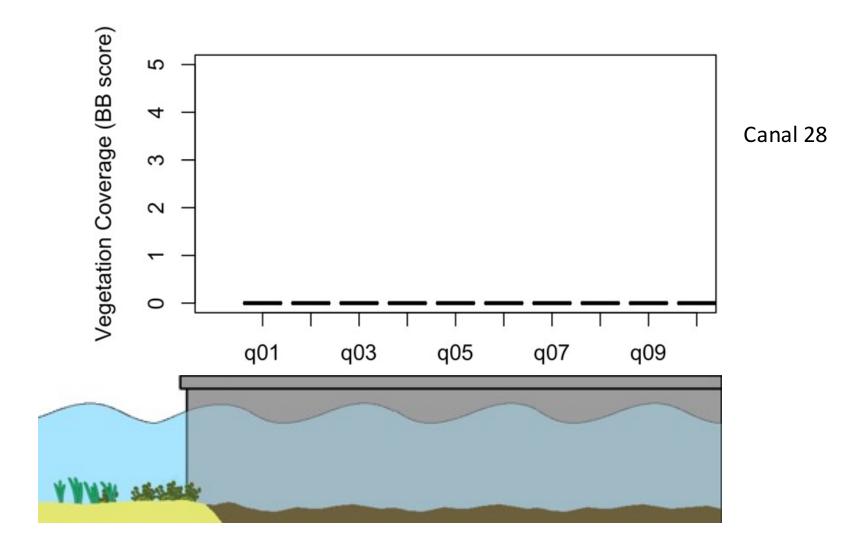

cosystems Research Lab Florida International University

WATER QUALITY PROTECTION PROGRAM CANAL RESTORATION ADVISORY SUBCOMMITTEE December 11<sup>th</sup>, 2015

#### Made possible by



Alex Perez SERL Technician



Christian Lopes SERL Technician

#### Made possible by





Townships Homeowner Organizations Individuals



Seagrass Ecosystems Research Lab Florida International University



#### About Us



http://seagrass.fiu.edu jhowa033@fiu.edu

# **Canal Sampling**

## Nine experimental Pairs, Five Technologies Sampled 3 times/year



Quantifying species of seagrass, algae, sponges, corals

# Animal surveys

## Sea wall

### Sediment Characteristics







2015/11/21



















# The Reality of the Canals



50 meters outside canal

25 meters inside canal

























## Canal 132 and 137













































#### Methane release from Canals









http://seagrass.fiu.edu jhowa033@fiu.edu

#### Sediment Density



#### Florida Bay Seagrass Sediment



Global Seagrass Sediment



# Sediment Organic Carbon



#### Sediment Phosphorus