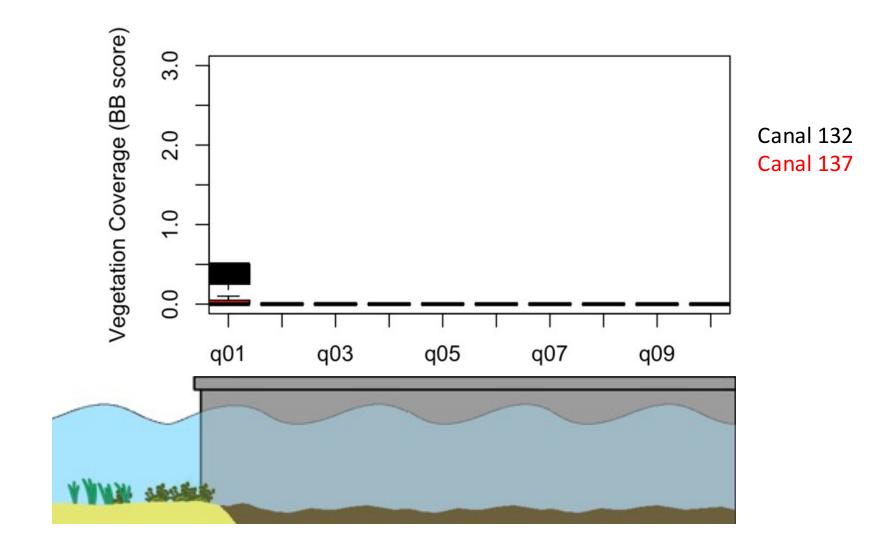

al University

WATER QUALITY PROTECTION PROGRAM CANAL RESTORATION ADVISORY SUBCOMMITTEE December 11<sup>th</sup>, 2015

#### Made possible by



Alex Perez SERL Technician



Christian Lopes SERL Technician

#### Made possible by





Townships Homeowner Organizations Individuals



Seagrass Ecosystems Research Lab Florida International University



#### About Us



http://seagrass.fiu.edu jhowa033@fiu.edu

# **Canal Sampling**

## Nine experimental Pairs, Five Technologies Sampled 3 times/year



Quantifying species of seagrass, algae, sponges, corals

# Animal surveys

## Sea wall

### Sediment Characteristics







2015/11/21



















# The Reality of the Canals



50 meters outside canal

25 meters inside canal

























## Canal 132 and 137













































#### Methane release from Canals









http://seagrass.fiu.edu jhowa033@fiu.edu

#### Sediment Density



#### Florida Bay Seagrass Sediment



Global Seagrass Sediment



# Sediment Organic Carbon



#### Sediment Phosphorus