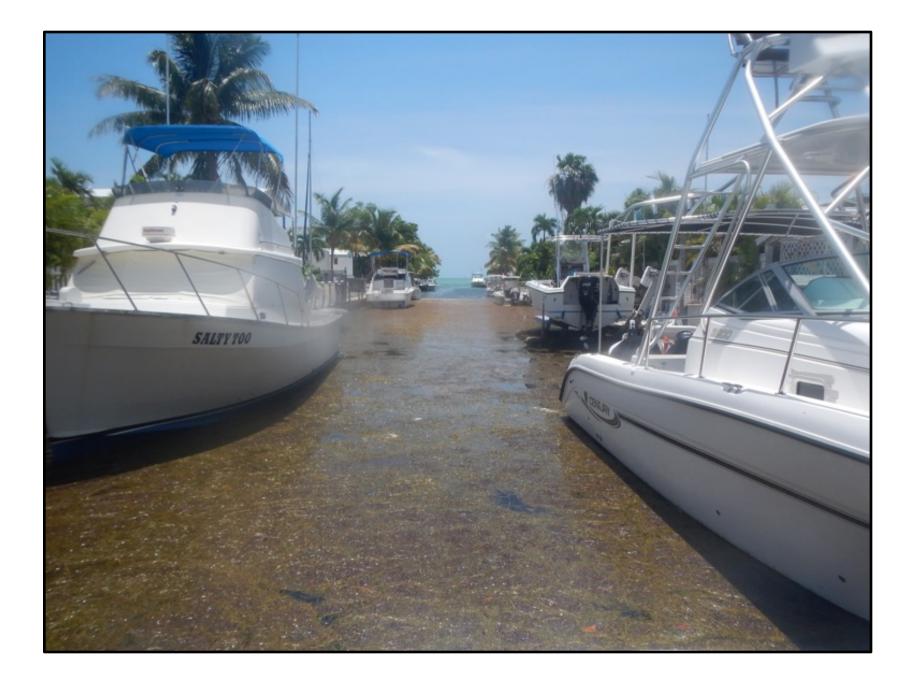

# The Reality of the Canals

50 meters outside canal

25 meters inside canal

## Canal 132 and 137