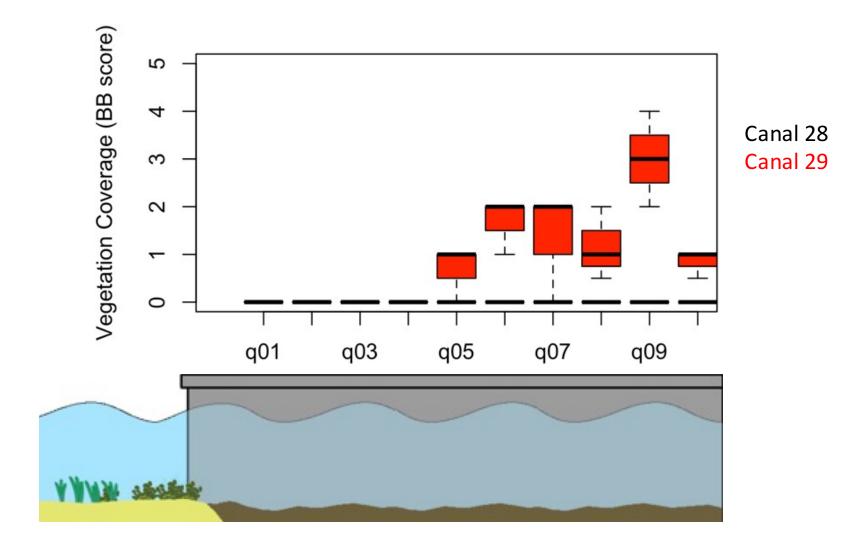

systems Research Lab Florida International University

WATER QUALITY PROTECTION PROGRAM CANAL RESTORATION ADVISORY SUBCOMMITTEE December 11<sup>th</sup>, 2015

#### Made possible by



Alex Perez SERL Technician



Christian Lopes SERL Technician

#### Made possible by





Townships Homeowner Organizations Individuals



Seagrass Ecosystems Research Lab Florida International University



#### About Us



http://seagrass.fiu.edu jhowa033@fiu.edu

# **Canal Sampling**

## Nine experimental Pairs, Five Technologies Sampled 3 times/year



Quantifying species of seagrass, algae, sponges, corals

# Animal surveys

## Sea wall

### Sediment Characteristics







2015/11/21



















# The Reality of the Canals



50 meters outside canal

25 meters inside canal

























## Canal 132 and 137













































#### Methane release from Canals









http://seagrass.fiu.edu jhowa033@fiu.edu

#### Sediment Density



#### Florida Bay Seagrass Sediment



Global Seagrass Sediment



# Sediment Organic Carbon



#### Sediment Phosphorus