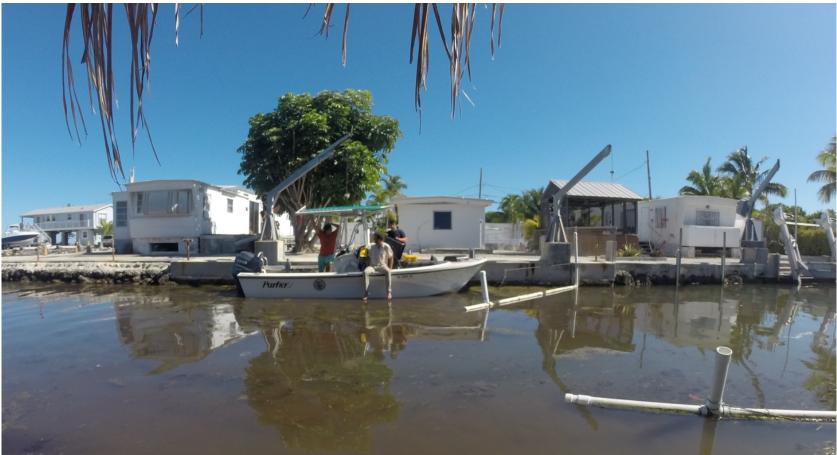

# **Canal Sampling**

## Nine experimental Pairs, Five Technologies Sampled 3 times/year

Quantifying species of seagrass, algae, sponges, corals