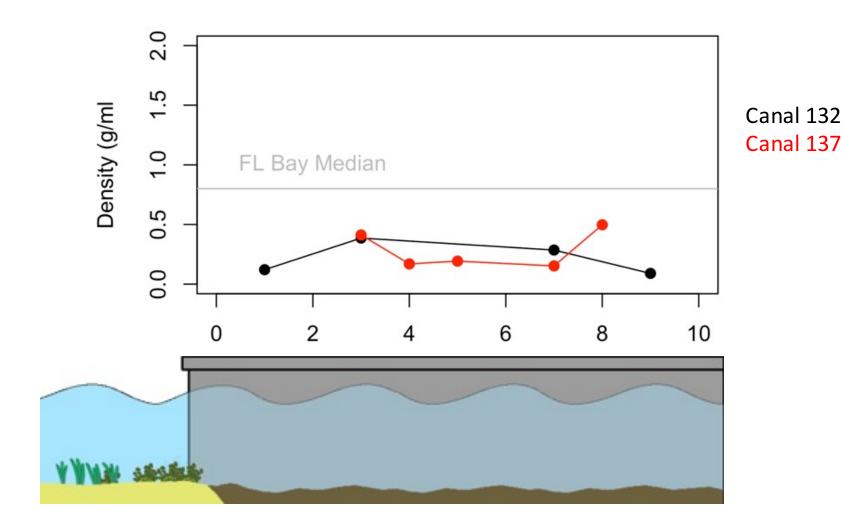

tional University

WATER QUALITY PROTECTION PROGRAM CANAL RESTORATION ADVISORY SUBCOMMITTEE December 11<sup>th</sup>, 2015

#### Made possible by



Alex Perez SERL Technician



Christian Lopes SERL Technician

#### Made possible by





Townships Homeowner Organizations Individuals



Seagrass Ecosystems Research Lab Florida International University



#### About Us



http://seagrass.fiu.edu jhowa033@fiu.edu

# **Canal Sampling**

## Nine experimental Pairs, Five Technologies Sampled 3 times/year



Quantifying species of seagrass, algae, sponges, corals

# Animal surveys

## Sea wall

### Sediment Characteristics







2015/11/21



















# The Reality of the Canals



50 meters outside canal

25 meters inside canal

























## Canal 132 and 137













































#### Methane release from Canals









http://seagrass.fiu.edu jhowa033@fiu.edu

#### Sediment Density



#### Florida Bay Seagrass Sediment



Global Seagrass Sediment



# Sediment Organic Carbon



#### Sediment Phosphorus